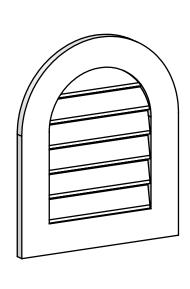

## GVPRT20X2401SF

20"W X 24"H ROUND TOP SURFACE MOUNT PVC GABLE VENT: FUNCTIONAL, W/ 3-1/2"W X 1"P STANDARD FRAME

**VENTING AREA: 15.76 SQ IN** 

LOUVER HEIGHT: 2 7/8"

LOUVER QTY: 6

**FRONT** 

SIDE

1. INSTALLATION TO BE COMPLETED IN ACCORDANCE WITH MANUFACTURER'S SPECIFICATIONS. 2. DRAWING MAY NOT BE TO SCALE