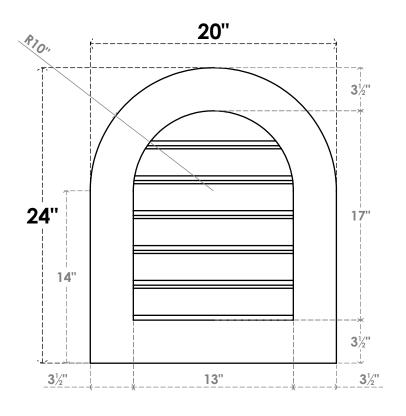

## GVPRT20X2401SF

20"W X 24"H ROUND TOP SURFACE MOUNT PVC GABLE VENT: FUNCTIONAL, W/ 3-1/2"W X 1"P STANDARD FRAME

**VENTING AREA: 15.76 SQ IN** 

LOUVER HEIGHT: 2 7/8"

LOUVER QTY: 6

**FRONT** 

SIDE

1. INSTALLATION TO BE COMPLETED IN ACCORDANCE WITH MANUFACTURER'S SPECIFICATIONS. 2. DRAWING MAY NOT BE TO SCALE